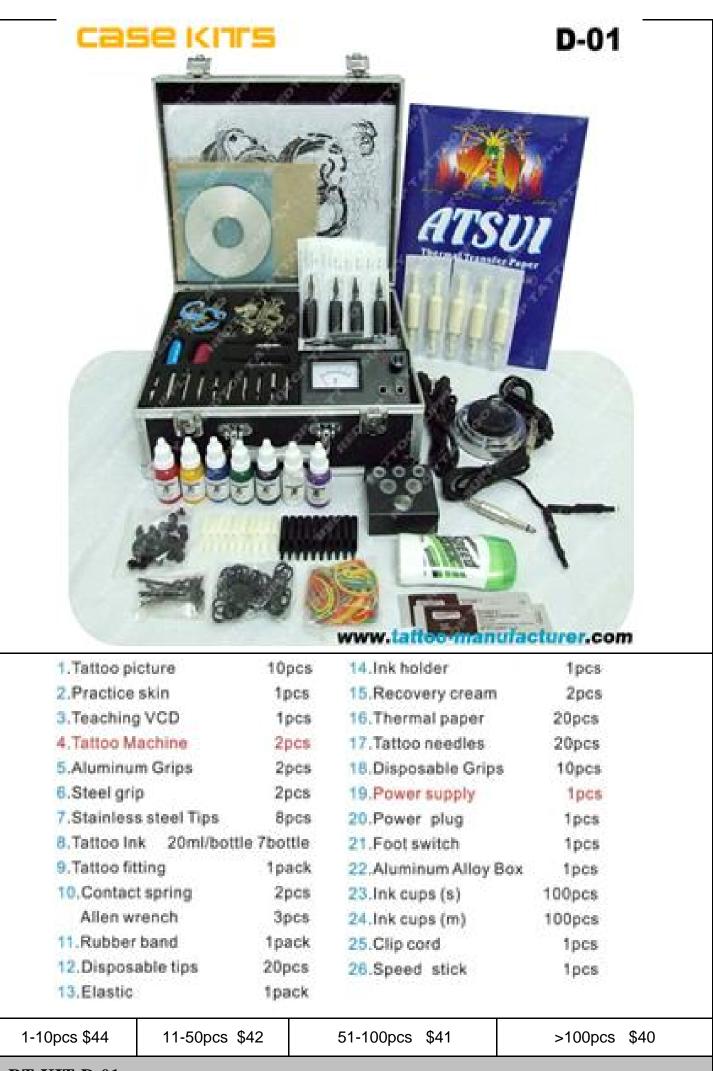

12.Disposable tips

13.Elastic

1-10pcs \$36

**RT-KIT-D-01** TATTOO MACHINE AND POWER SUPPLY CAN BE CHANGED INTO OTHER ITEMS

| 1-10pcs \$46 | 11-50pcs \$44 | 4       | 51-100pcs \$43        | >100pcs \$42 |
|--------------|---------------|---------|-----------------------|--------------|
| 13.Elastic   |               | 1pack   | 1                     |              |
| 12.Dispos    | able tips     | 20pcs   | 26.Speed stick        | 1pcs         |
| 11.Rubber    | band          | 1pack   | 25.Clip cord          | 1pcs         |
| Allen w      | rench         | 3pcs    | 24.Ink cups (m)       | 100pcs       |
| 10.Contac    | t spring      | 2pcs    | 23.Ink cups (s)       | 100pcs       |
| 9. Tattoo fi | tting         | 1pack   | 22.Aluminum Alloy Box | 1pcs         |
| 8. Tattoo Ir | k 20ml/bottle | 7bottle | 21.Foot switch        | 1pcs         |
| 7.Stainles   | s steel Tips  | 8pcs    | 20.Power plug         | 1pcs         |
| 6.Steel gri  | P             | 2pcs    | 19. Power supply      | 1pcs         |
| 5.Aluminu    | m Grips       | 2pcs    | 18.Disposable Grips   | 10pcs        |
| 4.Tatioo M   | achine        | 2pcs    | 17.Tattoo needles     | 20pcs        |
| 3.Teaching   | VCD           | 1pcs    | 16.Thermal paper      | 20pcs        |
| 2.Practice   | skin          | 1pcs    | 15.Recovery cream     | 2pcs         |
| 1. Tattoo pi | cture         | 10pcs   | 14.Ink holder         | 1pcs         |