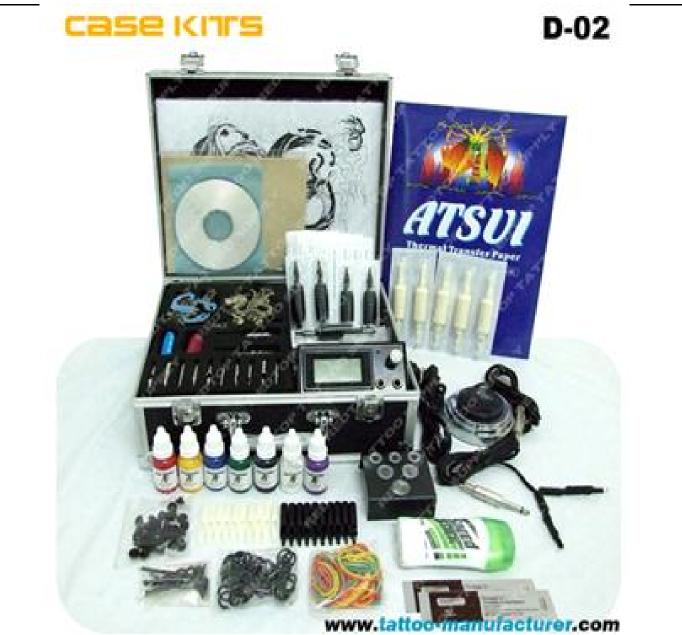

**RT-KIT-D-02** TATTOO MACHINE AND POWER SUPPLY CAN BE CHANGED INTO OTHER ITEMS

| D-03 🏨         | 1          | case            | KITS       |
|----------------|------------|-----------------|------------|
| 0              | the de a   |                 | 100        |
| 1C             | AF .       |                 | 2<br>      |
| and the second |            |                 |            |
|                | 12         | ATSU            |            |
|                | 444        | A               |            |
| -              | <u>الم</u> |                 |            |
| RUM            |            | Alla C          |            |
| The lot of     |            | FIO             | •          |
| m              |            | 000             |            |
| TEE            |            | 000             | -          |
| No.            | -          | (BE)            | 1          |
| JANK A         |            | None -          |            |
|                | w          | ww.tattoumanufa | cturer.com |
| Tattoo picture | 10pcs      | 14.Ink holder   | 1005       |