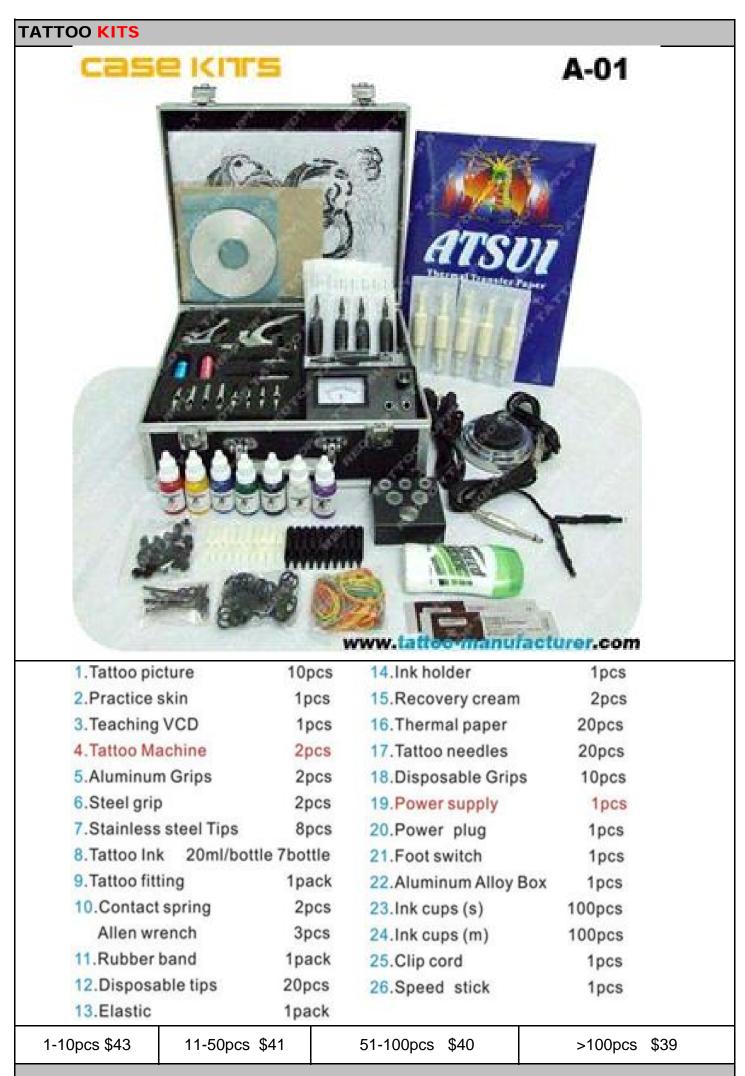

**RT-KIT-A-01** TATTOO MACHINE AND POWER SUPPLY CAN BE CHANGED INTO OTHER ITEMS

| 1-10pcs \$45 | 11-50pcs \$4  | 3 5        | 1-100pcs \$42           | >100pcs \$41 |
|--------------|---------------|------------|-------------------------|--------------|
| 13.Elasti    | C             | 1pack      | ACCURATE ON ANY ACCOUNT | 477969498    |
| 12.Dispo     | sable tips    | 20pcs      | 26.Speed stick          | 1pcs         |
| 11.Rubbe     | er band       | 1pack      | 25.Clip cord            | 1pcs         |
| Allen        | wrench        | 3pcs       | 24.Ink cups (m)         | 100pcs       |
| 10.Conta     | ct spring     | 2pcs       | 23.Ink cups (s)         | 100pcs       |
| 9.Tattoo     | litting       | 1pack      | 22.Aluminum Alloy Box   | 1pcs         |
| 8.Tattoo     | nk 20ml/bott  | le 7bottle | 21.Foot switch          | 1pcs         |
| 7.Stainle    | ss steel Tips | 8pcs       | 20.Power plug           | 1pcs         |
| 6.Steel g    | rip           | 2pcs       | 19. Power supply        | 1pcs         |
| 5.Alumin     | um Grips      | 2pcs       | 18.Disposable Grips     | 10pcs        |
| 4.Tattoo     | Machine       | 2pcs       | 17.Tattoo needles       | 20pcs        |
| 3.Teachi     | ng VCD        | 1pcs       | 16.Thermal paper        | 20pcs        |
| 2.Practic    | e skin        | 1pcs       | 15.Recovery cream       | 2pcs         |
| 1.Tattoo     | picture       | 10pcs      | 14.Ink holder           | 1pcs         |