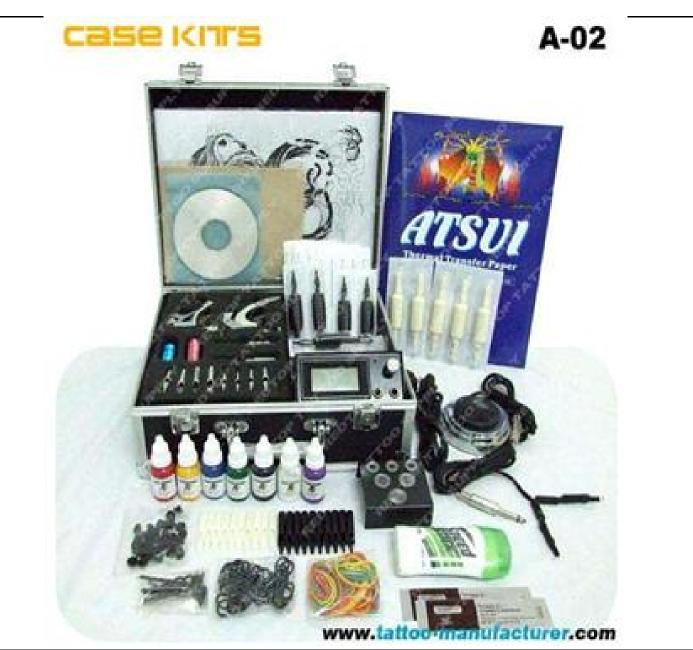

**RT-KIT-A-02** TATTOO MACHINE AND POWER SUPPLY CAN BE CHANGED INTO OTHER ITEMS

| 1. Tattoo picto  | ure       | 10pcs      | 14.Ink holder         | 1pcs         |  |
|------------------|-----------|------------|-----------------------|--------------|--|
| 2.Practice sk    | ân        | 1pcs       | 15.Recovery cream     | 2pcs         |  |
| 3. Teaching V    | CD        | 1pcs       | 16.Thermal paper      | 20pcs        |  |
| 4. Tattoo Mac    | hine      | 2pcs       | 17.Tattoo needles     | 20pcs        |  |
| 5.Aluminum       | Grips     | 2pcs       | 18.Disposable Grips   | 10pcs        |  |
| 6.Steel grip     |           | 2pcs       | 19. Power supply      | 1pcs         |  |
| 7.Stainless s    | teel Tips | 8pcs       | 20.Power plug         | 1pcs         |  |
| 8. Tattoo Ink    | 20ml/bott | le 7bottle | 21.Foot switch        | 1pcs         |  |
| 9. Tattoo fittin | g         | 1pack      | 22.Aluminum Alloy Box | 1pcs         |  |
| 10.Contact s     | pring     | 2pcs       | 23.Ink cups (s)       | 100pcs       |  |
| Allen wrei       | nch       | 3pcs       | 24.Ink cups (m)       | 100pcs       |  |
| 11.Rubber ba     | and       | 1pack      | 25.Clip cord          | 1pcs         |  |
| 12.Disposab      | le tips   | 20pcs      | 26.Speed stick        | 1pcs         |  |
| 13.Elastic       | 2         | 1pack      |                       | MA-S         |  |
| <br>1-10pcs \$42 | 11-50pcs  | \$40       | 51-100pcs \$39        | >100pcs \$38 |  |