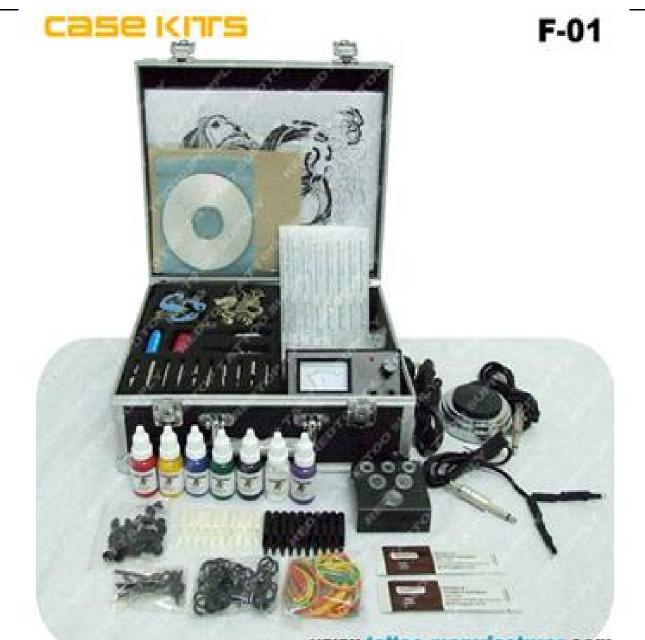

**RT-KIT-F-01** TATTOO MACHINE AND POWER SUPPLY CAN BE CHANGED INTO OTHER ITEMS

|                                                                   | 1. Tattoo pict                 | ure         | 10pcs      | 14.Ink holder         | 1pcs         |
|-------------------------------------------------------------------|--------------------------------|-------------|------------|-----------------------|--------------|
|                                                                   | 2.Practice sl                  | kin         | 1pcs       | 15.Recovery cream     | 2pcs         |
|                                                                   | 3. Teaching \                  | /CD         | 1pcs       | 16.                   |              |
|                                                                   | 4.Tattoo Mad                   | chine       | 2pcs       | 17.Tattoo needles     | 20pcs        |
|                                                                   | 5.Aluminum                     | Grips       | 2pcs       | 18.                   |              |
|                                                                   | 6.Steel grip                   |             | 2pcs       | 19. Power supply      | 1pcs         |
|                                                                   | 7.Stainless                    | steel Tips  | 8pcs       | 20.Power plug         | 1pcs         |
| 이 아파가 다 바람이 가 다 아파 가 다 다 아파 가 다 다 다 다 다 다 다 다 다 다 다 다 다 다 다 다 다 다 |                                | 20ml/bott   | le 7bottle | 21.Foot switch        | 1pcs         |
|                                                                   | 9. Tattoo fittii               | ng          | 1pack      | 22.Aluminum Alloy Box | 1pcs         |
|                                                                   | 10.Contact s                   | pring       | 2pcs       | 23.Ink cups (s)       | 100pcs       |
|                                                                   | Allen wrench<br>11.Rubber band |             | 3pcs       | 24.Ink cups (m)       | 100pcs       |
|                                                                   |                                |             | 1pack      | 25.Clip cord          | 1pcs         |
| 12.Disposable tips                                                |                                | 20pcs 26.   |            | 1514333               |              |
|                                                                   | 13.Elastic                     |             | 1pack      |                       |              |
|                                                                   | 1-10pcs \$40                   | 11-50pcs \$ | 38         | 51-100pcs \$37        | >100pcs \$36 |