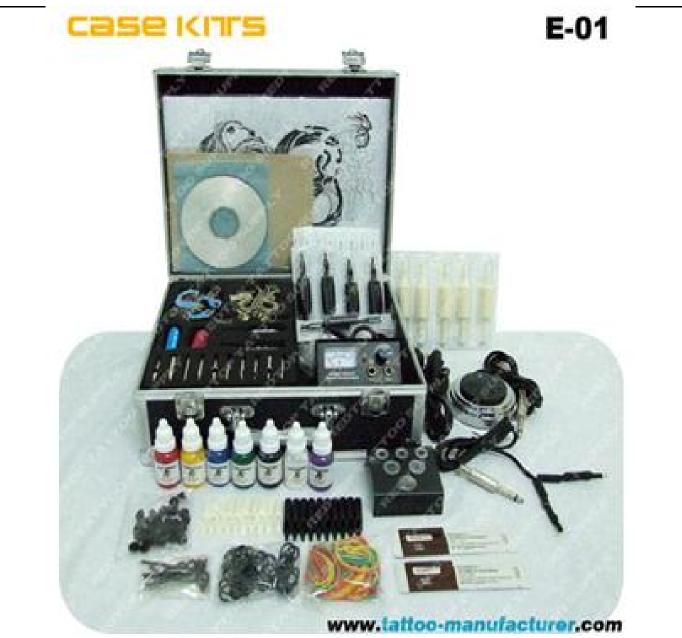

**RT-KIT-D-03** TATTOO MACHINE AND POWER SUPPLY CAN BE CHANGED INTO OTHER ITEMS

| 1.Tattoo pic    | ture         | 10pcs     | 14.Ink holder            | 1pcs    |           |
|-----------------|--------------|-----------|--------------------------|---------|-----------|
| 2.Practice s    | kin          | 1pcs      | 15.Recovery cream        | 2pcs    |           |
| 3.Teaching      | VCD          | 1pcs      | 16.                      |         |           |
| 4. Tattoo Ma    | chine        | 2pcs      | 17.Tattoo needles        | 20pcs   |           |
| 5.Aluminum      | Grips        | 2pcs      | 18.Disposable Grips      | 10pcs   |           |
| 6.Steel grip    |              | 2pcs      | 19. Power supply         | 1pcs    |           |
| 7.Stainless     | steel Tips   | 8pcs      | 20.Power plug            | 1pcs    |           |
| 8. Tattoo Ink   | 20ml/bottle  | 7bottle   | 21.Foot switch           | 1pcs    |           |
| 9. Tattoo fitti | ng           | 1pack     | 22. Aluminum Alloy Box   | 1pcs    |           |
| 10.Contact      | spring       | 2pcs      | 23.Ink cups (s)          | 100pcs  |           |
| Allen wre       | nch          | 3pcs      | 24.Ink cups (m)          | 100pcs  |           |
| 11.Rubber b     | and          | 1pack     | 25.Clip cord             | 1pcs    |           |
| 12.Disposal     | ble tips     | 20pcs     | 26.                      |         |           |
| 13.Elastic      |              | 1pack     |                          |         |           |
| 1-10pcs \$38    | 11-50pcs \$3 | 6         | 51-100pcs \$35           | >100pcs | \$34      |
| RT-KIT-E-01 TA  |              | E AND POV | VER SUPPLY CAN BE CHANGE |         | HER ITEMS |

| 1.Tattoo pict   | ure           | 10pcs   | 14.Ink holder         | 1pcs         |
|-----------------|---------------|---------|-----------------------|--------------|
| 2.Practice s    | kin           | 1pcs    | 15.Recovery cream     | 2pcs         |
| 3.Teaching      | /CD           | 1pcs    | 16.                   |              |
| 4. Tattoo Ma    | chine         | 2pcs    | 17. Tattoo needles    | 20pcs        |
| 5.Aluminum      | Grips         | 2pcs    | 18.Disposable Grips   | 10pcs        |
| 6.Steel grip    |               | 2pcs    | 19. Power supply      | 1pcs         |
| 7.Stainless     | steel Tips    | 8pcs    | 20.Power plug         | 1pcs         |
| 8. Tattoo Ink   | 20ml/bottle   | 7bottle | 21.Foot switch        | 1pcs         |
| 9. Tattoo fitti | ng            | 1pack   | 22.Aluminum Alloy Box | 1pcs         |
| 10.Contact      | spring        | 2pcs    | 23.Ink cups (s)       | 100pcs       |
| Allen wro       | nch           | 3pcs    | 24.Ink cups (m)       | 100pcs       |
| 11.Rubber b     | and           | 1pack   | 25.Clip cord          | 1pcs         |
| 12.Disposat     | ole tips      | 20pcs   | 26.                   |              |
| 13.Elastic      |               | 1pack   |                       |              |
| 1-10pcs \$41    | 11-50pcs \$39 |         | 51-100pcs \$38 >      | >100pcs \$37 |