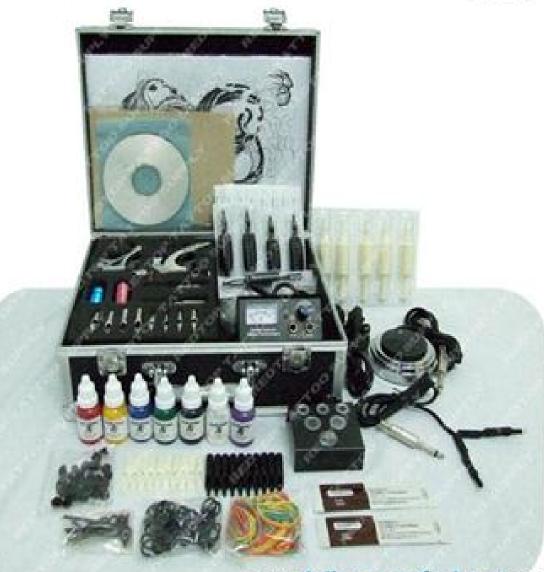

**RT-KIT-B-01** TATTOO MACHINE AND POWER SUPPLY CAN BE CHANGED INTO OTHER ITEMS

B-02

| 12.Dispos    | able tips    | 20pcs      | 26.                   | 1992       |
|--------------|--------------|------------|-----------------------|------------|
| 11.Rubber    | 97087300     | 1pack      | 25.Clip cord          | 1pcs       |
| Allen w      |              | 3pcs       | 24.Ink cups (m)       | 100pcs     |
| 10.Contac    | tspring      | 2pcs       | 23.Ink cups (s)       | 100pcs     |
| 9. Tattoo fi | tting        | 1pack      | 22.Aluminum Alloy Box | 1pcs       |
| 8.Tattoo In  | k 20ml/bott  | le 7bottle | 21.Foot switch        | 1pcs       |
| 7.Stainles   | s steel Tips | 8pcs       | 20.Power plug         | 1pcs       |
| 6.Steel gri  | р            | 2pcs       | 19. Power supply      | 1pcs       |
| 5.Aluminu    | m Grips      | 2pcs       | 18.Disposable Grips   | 10pcs      |
| 4.Tattoo M   | lachine      | 2pcs       | 17.Tattoo needles     | 20pcs      |
| 3.Teaching   | VCD          | 1pcs       | 16.                   | 0.00000000 |
| 2.Practice   | skin         | 1pcs       | 15.Recovery cream     | 2pcs       |
| 1.Tattoo p   | icture       | 10pcs      | 14.ink holder         | 1pcs       |