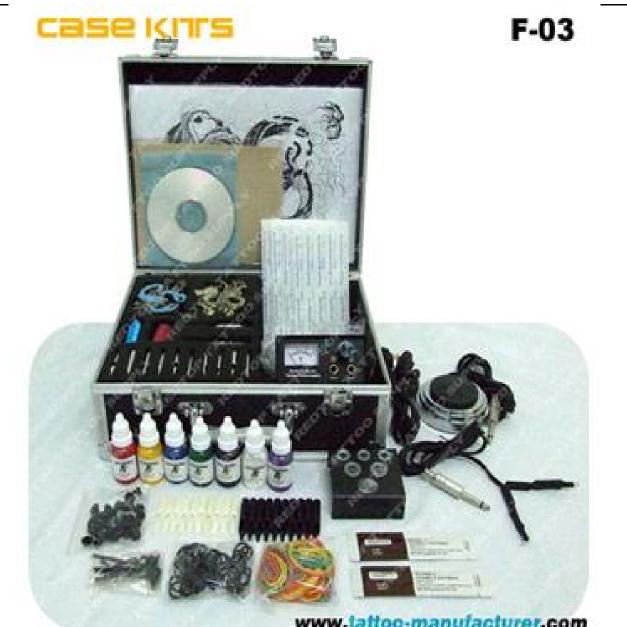

| 24.Ink cups (m)       | 100pcs       |
|                                                                   |                                |             | 1pack      | 25.Clip cord          | 1pcs         |
| 12.Disposable tips                                                |                                | 20pcs 26.   |            | 1514333               |              |
|                                                                   | 13.Elastic                     |             | 1pack      |                       |              |
|                                                                   | 1-10pcs \$40                   | 11-50pcs \$ | 38         | 51-100pcs \$37        | >100pcs \$36 |

RT-KIT-F-02 TATTOO MACHINE AND POWER SUPPLY CAN BE CHANGED INTO OTHER ITEMS



| -10pcs \$37    | 11-50pcs \$  | 35         | 51-100pcs \$34        | >100pcs \$33 |
|----------------|--------------|------------|-----------------------|--------------|
| 13.Elastic     |              | 1pack      |                       |              |
| 12.Dispos      | able tips    | 20pcs      | 26.                   |              |
| 11.Rubber band |              | 1pack      | 25.Clip cord          | 1pcs         |
| Allen wrench   |              | 3pcs       | 24.Ink cups (m)       | 100pcs       |
| 10.Contac      | t spring     | 2pcs       | 23.Ink cups (s)       | 100pcs       |
| 9.Tattoo fil   | tting        | 1pack      | 22.Aluminum Alloy Box | 1pcs         |
| 8.Tattoo In    | k 20ml/bott  | le 7bottle | 21.Foot switch        | 1pcs         |
| 7.Stainles     | s ste