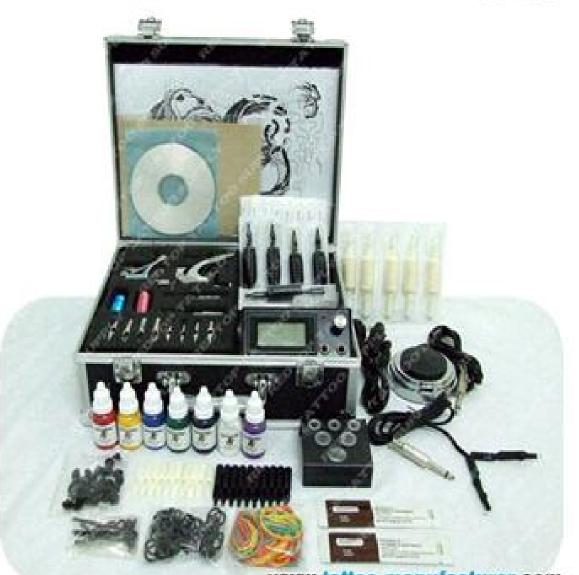

**RT-KIT-A-01** TATTOO MACHINE AND POWER SUPPLY CAN BE CHANGED INTO OTHER ITEMS

| 1-10pcs \$45 | 11-50pcs \$4  | 3 5        | 1-100pcs \$42           | >100pcs \$41 |
|--------------|---------------|------------|-------------------------|--------------|
| 13.Elasti    | C             | 1pack      | ACCURATE ON ANY ACCOUNT | 477969498    |
| 12.Dispo     | sable tips    | 20pcs      | 26.Speed stick          | 1pcs         |
| 11.Rubbe     | er band       | 1pack      | 25.Clip cord            | 1pcs         |
| Allen        | wrench        | 3pcs       | 24.Ink cups (m)         | 100pcs       |
| 10.Conta     | ct spring     | 2pcs       | 23.Ink cups (s)         | 100pcs       |
| 9.Tattoo     | litting       | 1pack      | 22.Aluminum Alloy Box   | 1pcs         |
| 8.Tattoo     | nk 20ml/bott  | le 7bottle | 21.Foot switch          | 1pcs         |
| 7.Stainle    | ss steel Tips | 8pcs       | 20.Power plug           | 1pcs         |
| 6.Steel g    | rip           | 2pcs       | 19. Power supply        | 1pcs         |
| 5.Alumin     | um Grips      | 2pcs       | 18.Disposable Grips     | 10pcs        |
| 4.Tattoo     | Machine       | 2pcs       | 17.Tattoo needles       | 20pcs        |
| 3.Teachi     | ng VCD        | 1pcs       | 16.Thermal paper        | 20pcs        |
| 2.Practic    | e skin        | 1pcs       | 15.Recovery cream       | 2pcs         |
| 1.Tattoo     | picture       | 10pcs      | 14.Ink holder           | 1pcs         |

**RT-KIT-A-02** TATTOO MACHINE AND POWER SUPPLY CAN BE CHANGED INTO OTHER ITEMS

| 1. Tattoo picto  | ure       | 10pcs      | 14.Ink holder         | 1pcs         |  |
|------------------|-----------|------------|-----------------------|--------------|--|
| 2.Practice sk    | ân        | 1pcs       | 15.Recovery cream     | 2pcs         |  |
| 3. Teaching V    | CD        | 1pcs       | 16.Thermal paper      | 20pcs        |  |
| 4. Tattoo Mac    | hine      | 2pcs       | 17.Tattoo needles     | 20pcs        |  |
| 5.Aluminum       | Grips     | 2pcs       | 18.Disposable Grips   | 10pcs        |  |
| 6.Steel grip     |           | 2pcs       | 19. Power supply      | 1pcs         |  |
| 7.Stainless s    | teel Tips | 8pcs       | 20.Power plug         | 1pcs         |  |
| 8. Tattoo Ink    | 20ml/bott | le 7bottle | 21.Foot switch        | 1pcs         |  |
| 9. Tattoo fittin | g         | 1pack      | 22.Aluminum Alloy Box | 1pcs         |  |
| 10.Contact s     | pring     | 2pcs       | 23.Ink cups (s)       | 100pcs       |  |
| Allen wrei       | nch       | 3pcs       | 24.Ink cups (m)       | 100pcs       |  |
| 11.Rubber ba     | and       | 1pack      | 25.Clip cord          | 1pcs         |  |
| 12.Disposab      | le tips   | 20pcs      | 26.Speed stick        | 1pcs         |  |
| 13.Elastic       | 2         | 1pack      |                       | MA-S         |  |
| <br>1-10pcs \$42 | 11-50pcs  | \$40       | 51-100pcs \$39        | >100pcs \$38 |  |

**RT-KIT-A-03** TATTOO MACHINE AND POWER SUPPLY CAN BE CHANGED INTO OTHER ITEMS

**B-01** 

| 1.Tattoo picture          | 10pcs     | 14.Ink holder         | 1pcs         |
|---------------------------|-----------|-----------------------|--------------|
| 2.Practice skin           | 1pcs      | 15.Recovery cream     | 2pcs         |
| 3.Teaching VCD            | 1pcs      | 16.                   |              |
| 4. Tattoo Machine         | 2pcs      | 17.Tattoo needles     | 20pcs        |
| 5. Aluminum Grips         | 2pcs      | 18.Disposable Grips   | 10pcs        |
| 6.Steel grip              | 2pcs      | 19. Power supply      | 1pcs         |
| 7.Stainless steel Tips    | 8pcs      | 20.Power plug         | 1pcs         |
| 8.Tattoo Ink 20ml/bott    | e 7bottle | 21.Foot switch        | 1pcs         |
| 9. Tattoo fitting         | 1pack     | 22.Aluminum Alloy Box | 1pcs         |
| 10.Contact spring         | 2pcs      | 23.Ink cups (s)       | 100pcs       |
| Allen wrench              | 3pcs      | 24.Ink cups (m)       | 100pcs       |
| 11.Rubber band            | 1pack     | 25.Clip cord          | 1pcs         |
| 12.Disposable tips        | 20pcs     | 26.                   |              |
| 13.Elastic                | 1pack     |                       |              |
| 1-10pcs \$37 11-50pcs \$3 | 35        | 51-100pcs \$34        | >100pcs \$33 |