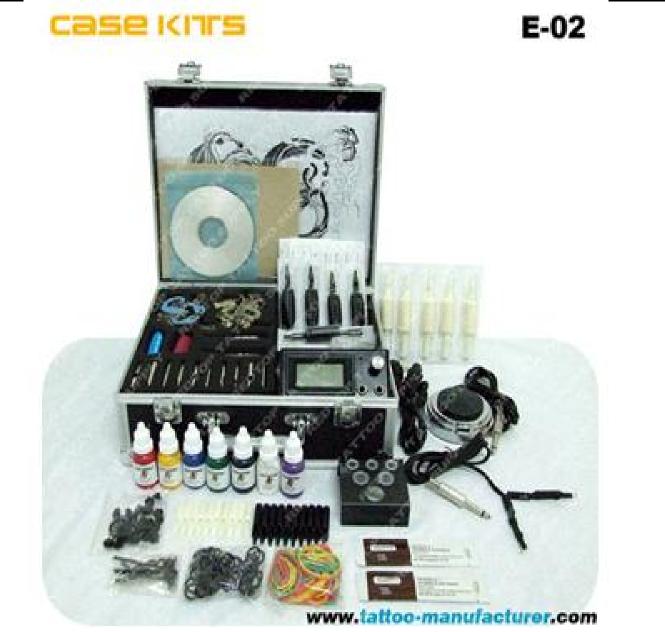

| 1.Tattoo pict   | ure           | 10pcs   | 14.Ink holder         | 1pcs         |
|-----------------|---------------|---------|-----------------------|--------------|
| 2.Practice s    | kin           | 1pcs    | 15.Recovery cream     | 2pcs         |
| 3.Teaching      | /CD           | 1pcs    | 16.                   |              |
| 4. Tattoo Ma    | chine         | 2pcs    | 17. Tattoo needles    | 20pcs        |
| 5.Aluminum      | Grips         | 2pcs    | 18.Disposable Grips   | 10pcs        |
| 6.Steel grip    |               | 2pcs    | 19. Power supply      | 1pcs         |
| 7.Stainless     | steel Tips    | 8pcs    | 20.Power plug         | 1pcs         |
| 8. Tattoo Ink   | 20ml/bottle   | 7bottle | 21.Foot switch        | 1pcs         |
| 9. Tattoo fitti | ng            | 1pack   | 22.Aluminum Alloy Box | 1pcs         |
| 10.Contact      | spring        | 2pcs    | 23.Ink cups (s)       | 100pcs       |
| Allen wro       | nch           | 3pcs    | 24.Ink cups (m)       | 100pcs       |
| 11.Rubber b     | and           | 1pack   | 25.Clip cord          | 1pcs         |
| 12.Disposat     | ole tips      | 20pcs   | 26.                   |              |
| 13.Elastic      |               | 1pack   |                       |              |
| 1-10pcs \$41    | 11-50pcs \$39 |         | 51-100pcs \$38 >      | >100pcs \$37 |