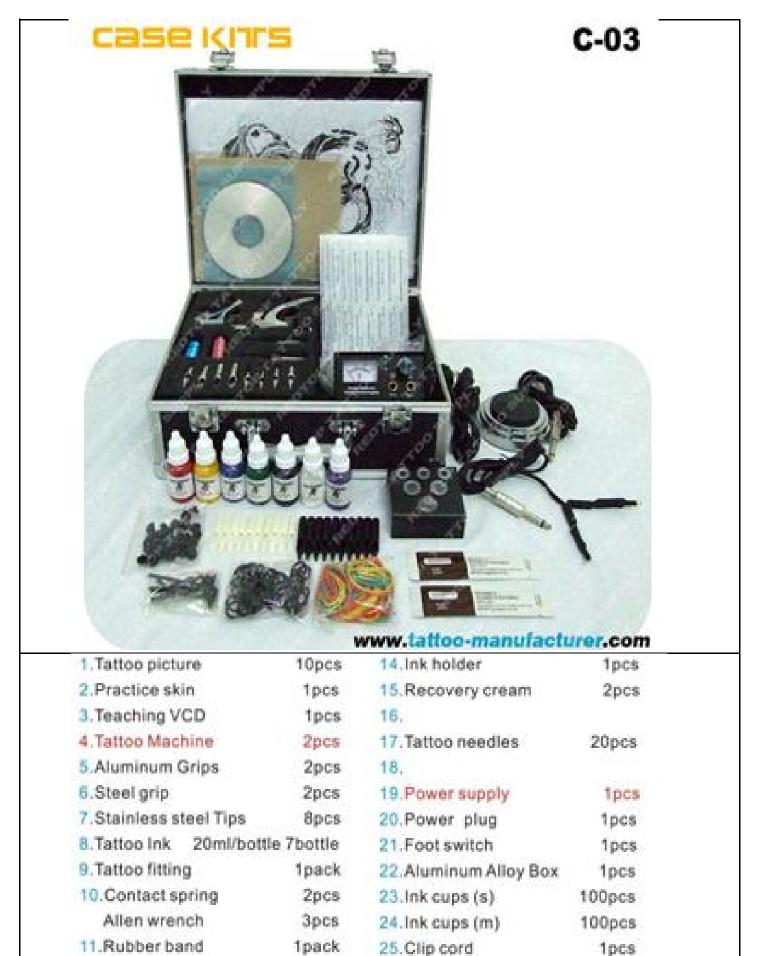

**RT-KIT-C-02** TATTOO MACHINE AND POWER SUPPLY CAN BE CHANGED INTO OTHER ITEMS

**RT-KIT-C-03** TATTOO MACHINE AND POWER SUPPLY CAN BE CHANGED INTO OTHER ITEMS

26.

51-100pcs \$33

>100pcs \$32

20pcs

1pack

11-50pcs \$34