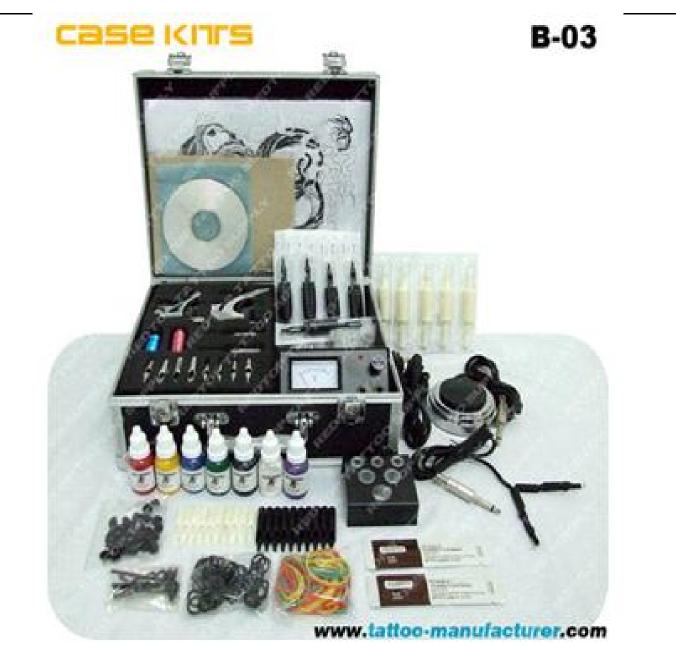

**RT-KIT-A-03** TATTOO MACHINE AND POWER SUPPLY CAN BE CHANGED INTO OTHER ITEMS

**B-01** 

| 1.Tattoo picture          | 10pcs     | 14.Ink holder         | 1pcs         |
|---------------------------|-----------|-----------------------|--------------|
| 2.Practice skin           | 1pcs      | 15.Recovery cream     | 2pcs         |
| 3.Teaching VCD            | 1pcs      | 16.                   |              |
| 4. Tattoo Machine         | 2pcs      | 17.Tattoo needles     | 20pcs        |
| 5. Aluminum Grips         | 2pcs      | 18.Disposable Grips   | 10pcs        |
| 6.Steel grip              | 2pcs      | 19. Power supply      | 1pcs         |
| 7.Stainless steel Tips    | 8pcs      | 20.Power plug         | 1pcs         |
| 8.Tattoo Ink 20ml/bott    | e 7bottle | 21.Foot switch        | 1pcs         |
| 9. Tattoo fitting         | 1pack     | 22.Aluminum Alloy Box | 1pcs         |
| 10.Contact spring         | 2pcs      | 23.Ink cups (s)       | 100pcs       |
| Allen wrench              | 3pcs      | 24.Ink cups (m)       | 100pcs       |
| 11.Rubber band            | 1pack     | 25.Clip cord          | 1pcs         |
| 12.Disposable tips        | 20pcs     | 26.                   |              |
| 13.Elastic                | 1pack     |                       |              |
| 1-10pcs \$37 11-50pcs \$3 | 35        | 51-100pcs \$34        | >100pcs \$33 |