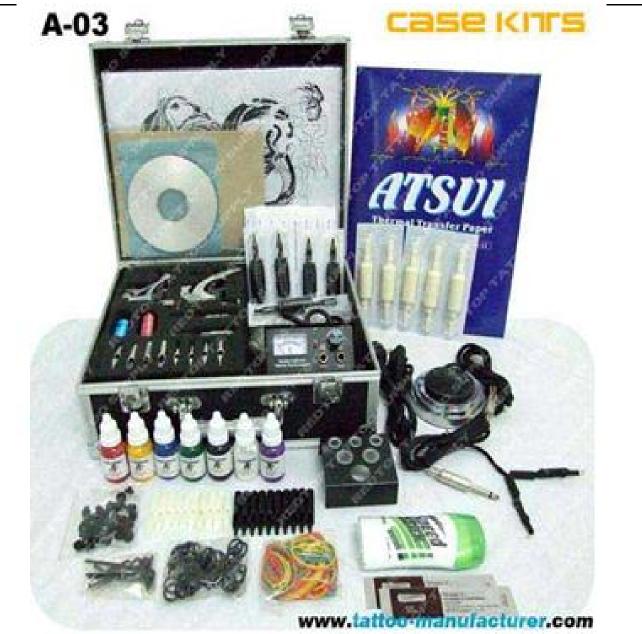

**RT-KIT-A-03** TATTOO MACHINE AND POWER SUPPLY CAN BE CHANGED INTO OTHER ITEMS

**B-01** 

| 1.Tattoo picture          | 10pcs     | 14.Ink holder         | 1pcs         |
|---------------------------|-----------|-----------------------|--------------|
| 2.Practice skin           | 1pcs      | 15.Recovery cream     | 2pcs         |
| 3.Teaching VCD            | 1pcs      | 16.                   |              |
| 4. Tattoo Machine         | 2pcs      | 17.Tattoo needles     | 20pcs        |
| 5. Aluminum Grips         | 2pcs      | 18.Disposable Grips   | 10pcs        |
| 6.Steel grip              | 2pcs      | 19. Power supply      | 1pcs         |
| 7.Stainless steel Tips    | 8pcs      | 20.Power plug         | 1pcs         |
| 8.Tattoo Ink 20ml/bott    | e 7bottle | 21.Foot switch        | 1pcs         |
| 9. Tattoo fitting         | 1pack     | 22.Aluminum Alloy Box | 1pcs         |
| 10.Contact spring         | 2pcs      | 23.Ink cups (s)       | 100pcs       |
| Allen wrench              | 3pcs      | 24.Ink cups (m)       | 100pcs       |
| 11.Rubber band            | 1pack     | 25.Clip cord          | 1pcs         |
| 12.Disposable tips        | 20pcs     | 26.                   |              |
| 13.Elastic                | 1pack     |                       |              |
| 1-10pcs \$37 11-50pcs \$3 | 35        | 51-100pcs \$34        | >100pcs \$33 |