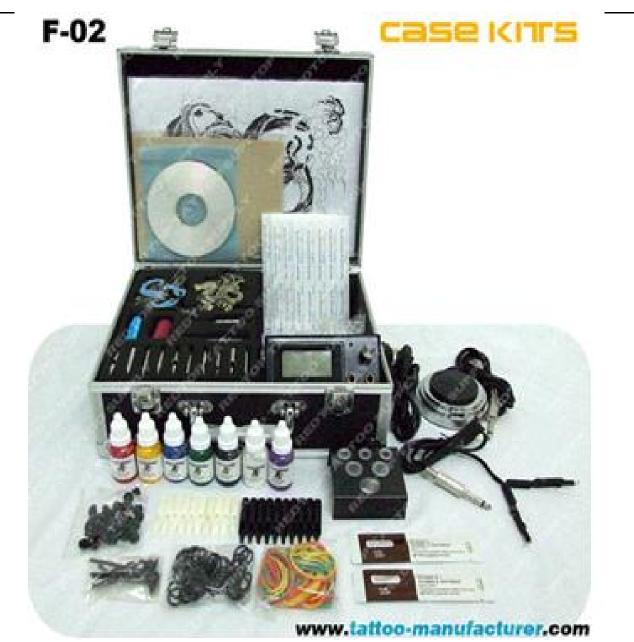

RT-KIT-F-02 TATTOO MACHINE AND POWER SUPPLY CAN BE CHANGED INTO OTHER ITEMS

| -10pcs \$37    | 11-50pcs \$  | 35         | 51-100pcs \$34        | >100pcs \$33 |
|----------------|--------------|------------|-----------------------|--------------|
| 13.Elastic     |              | 1pack      |                       |              |
| 12.Dispos      | able tips    | 20pcs      | 26.                   |              |
| 11.Rubber band |              | 1pack      | 25.Clip cord          | 1pcs         |
| Allen wrench   |              | 3pcs       | 24.Ink cups (m)       | 100pcs       |
| 10.Contac      | t spring     | 2pcs       | 23.Ink cups (s)       | 100pcs       |
| 9.Tattoo fil   | tting        | 1pack      | 22.Aluminum Alloy Box | 1pcs         |
| 8.Tattoo In    | k 20ml/bott  | le 7bottle | 21.Foot switch        | 1pcs         |
| 7.Stainles     | s steel Tips | 8pcs       | 20.Power plug         | 1pcs         |
| 6.Steel gri    | p            | 2pcs       | 19. Power supply      | 1pcs         |
| 5.Aluminu      | m Grips      | 2pcs       | 18.                   |              |
| 4. Tattoo M    | achine       | 2pcs       | 17.Tattoo needles     | 20pcs        |
| 3.Teaching     | VCD          | 1pcs       | 16.                   |              |
| 2.Practice     | skin         | 1pcs       | 15.Recovery cream     | 2pcs         |
| 1.Tattoo pi    | cture        | 10pcs      | 14.Ink holder         | 1pcs         |