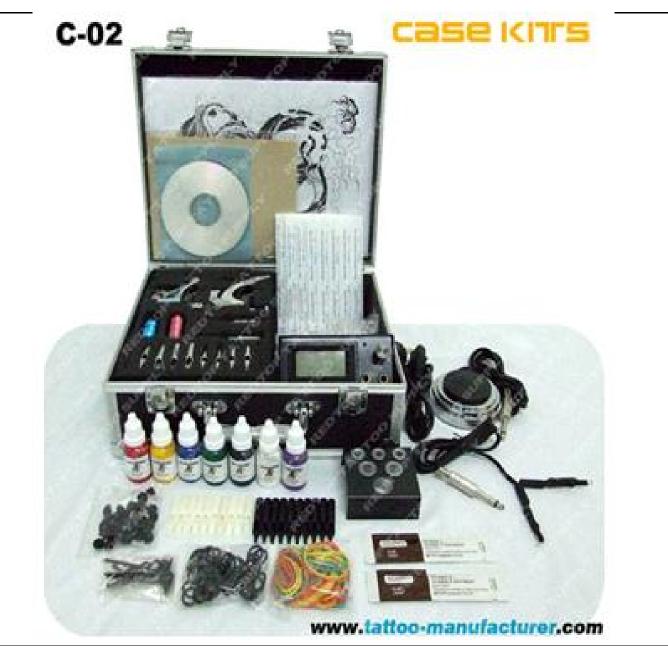

**RT-KIT-C-02** TATTOO MACHINE AND POWER SUPPLY CAN BE CHANGED INTO OTHER ITEMS

**RT-KIT-C-03** TATTOO MACHINE AND POWER SUPPLY CAN BE CHANGED INTO OTHER ITEMS

26.

51-100pcs \$33

>100pcs \$32

20pcs

1pack

11-50pcs \$34