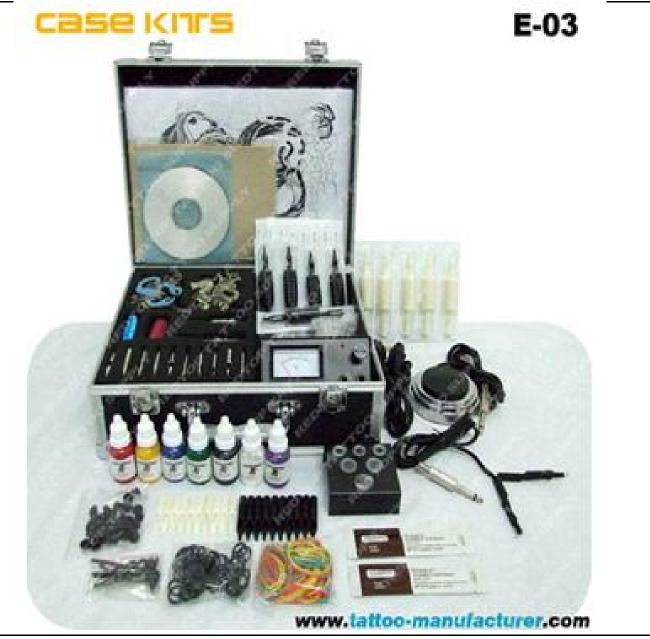

12.Disposable tips

13.Elastic

1-10pcs \$36

**RT-KIT-D-01** TATTOO MACHINE AND POWER SUPPLY CAN BE CHANGED INTO OTHER ITEMS

| 1-10pcs \$46 | 11-50pcs \$44 | 4       | 51-100pcs \$43        | >100pcs \$42 |
|--------------|---------------|---------|-----------------------|--------------|
| 13.Elastic   |               | 1pack   | 1                     |              |
| 12.Dispos    | able tips     | 20pcs   | 26.Speed stick        | 1pcs         |
| 11.Rubber    | band          | 1pack   | 25.Clip cord          | 1pcs         |
| Allen w      | rench         | 3pcs    | 24.Ink cups (m)       | 100pcs       |
| 10.Contac    | t spring      | 2pcs    | 23.Ink cups (s)       | 100pcs       |
| 9. Tattoo fi | tting         | 1pack   | 22.Aluminum Alloy Box | 1pcs         |
| 8. Tattoo Ir | k 20ml/bottle | 7bottle | 21.Foot switch        | 1pcs         |
| 7.Stainles   | s steel Tips  | 8pcs    | 20.Power plug         | 1pcs         |
| 6.Steel gri  | P             | 2pcs    | 19. Power supply      | 1pcs         |
| 5.Aluminu    | m Grips       | 2pcs    | 18.Disposable Grips   | 10pcs        |
| 4.Tatioo M   | achine        | 2pcs    | 17.Tattoo needles     | 20pcs        |
| 3.Teaching   | VCD           | 1pcs    | 16.Thermal paper      | 20pcs        |
| 2.Practice   | skin          | 1pcs    | 15.Recovery cream     | 2pcs         |
| 1. Tattoo pi | cture         | 10pcs   | 14.Ink holder         | 1pcs         |